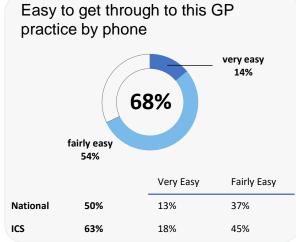

# **GP PATIENT SURVEY**

Results from the 2023 survey

### **Practice details**

#### **Royal Crescent Surgery**

Wilson Health Centre, 236 Prestbury Road, Cheltenham GL52 3EY

L84059 Practice code

**342** surveys sent out

**109** surveys sent back

**32%** completion rate

### **Overall experience**



Comparisons with National results or those of the ICS (Integrated Care System) are indicative only, and may not be statistically significant.

# **Royal Crescent Surgery**



### **Accessing the practice**















# **GP PATIENT SURVEY**

Results from the 2023 survey

### **Practice details**

#### **Royal Crescent Surgery**

Wilson Health Centre, 236 Prestbury Road, Cheltenham GL52 3EY

L84059 Practice code

**342** surveys sent out

**109** surveys sent back

**32%** completion rate

### **Overall experience**



Comparisons with National results or those of the ICS (Integrated Care System) are indicative only, and may not be statistically significant.

# **Royal Crescent Surgery**



## **Appointment experience**