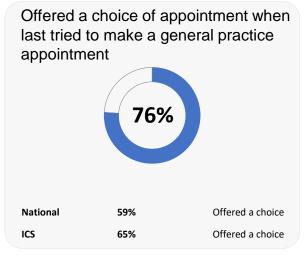

# **GP PATIENT SURVEY**

Results from the 2023 survey

### **Practice details**

#### **Royal Crescent Surgery**

Wilson Health Centre, 236 Prestbury Road, Cheltenham GL52 3EY

L84059 Practice code

**342** surveys sent out

**109** surveys sent back

**32%** completion rate

### **Overall experience**



Comparisons with National results or those of the ICS (Integrated Care System) are indicative only, and may not be statistically significant.

# **Royal Crescent Surgery**



### **Accessing the practice**















# **GP PATIENT SURVEY**

Results from the 2023 survey

### **Practice details**

#### **Royal Crescent Surgery**

Wilson Health Centre, 236 Prestbury Road, Cheltenham GL52 3EY

L84059 Practice code

**342** surveys sent out

**109** surveys sent back

**32%** completion rate

### **Overall experience**



Comparisons with National results or those of the ICS (Integrated Care System) are indicative only, and may not be statistically significant.

# **Royal Crescent Surgery**



## **Appointment experience**