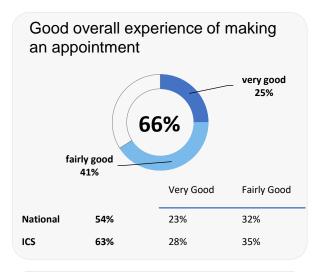

# **GP PATIENT SURVEY**

Results from the 2023 survey

### **Practice details**

#### **Royal Crescent Surgery**

Wilson Health Centre, 236 Prestbury Road, Cheltenham GL52 3EY

L84059 Practice code

**342** surveys sent out

**109** surveys sent back

**32%** completion rate

### **Overall experience**



Comparisons with National results or those of the ICS (Integrated Care System) are indicative only, and may not be statistically significant.

# **Royal Crescent Surgery**



### **Accessing the practice**















# **GP PATIENT SURVEY**

Results from the 2023 survey

### **Practice details**

#### **Royal Crescent Surgery**

Wilson Health Centre, 236 Prestbury Road, Cheltenham GL52 3EY

L84059 Practice code

**342** surveys sent out

**109** surveys sent back

**32%** completion rate

### **Overall experience**



Comparisons with National results or those of the ICS (Integrated Care System) are indicative only, and may not be statistically significant.

# **Royal Crescent Surgery**



## **Appointment experience**