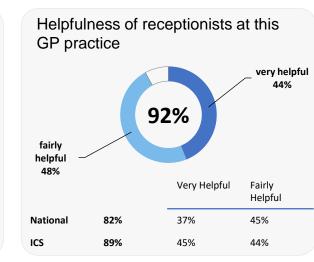

# **GP PATIENT SURVEY**

Results from the 2023 survey

### **Practice details**

#### **Royal Crescent Surgery**

Wilson Health Centre, 236 Prestbury Road, Cheltenham GL52 3EY

L84059 Practice code

**342** surveys sent out

**109** surveys sent back

**32%** completion rate

### **Overall experience**



Comparisons with National results or those of the ICS (Integrated Care System) are indicative only, and may not be statistically significant.

# **Royal Crescent Surgery**



### **Accessing the practice**















# **GP PATIENT SURVEY**

Results from the 2023 survey

### **Practice details**

#### **Royal Crescent Surgery**

Wilson Health Centre, 236 Prestbury Road, Cheltenham GL52 3EY

L84059 Practice code

**342** surveys sent out

**109** surveys sent back

**32%** completion rate

### **Overall experience**



Comparisons with National results or those of the ICS (Integrated Care System) are indicative only, and may not be statistically significant.

# **Royal Crescent Surgery**



## **Appointment experience**