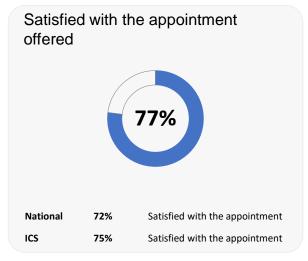

# **GP PATIENT SURVEY**

Results from the 2023 survey

### **Practice details**

#### **Royal Crescent Surgery**

Wilson Health Centre, 236 Prestbury Road, Cheltenham GL52 3EY

L84059 Practice code

**342** surveys sent out

**109** surveys sent back

**32%** completion rate

### **Overall experience**



Comparisons with National results or those of the ICS (Integrated Care System) are indicative only, and may not be statistically significant.

# **Royal Crescent Surgery**



### **Accessing the practice**















# **GP PATIENT SURVEY**

Results from the 2023 survey

### **Practice details**

#### **Royal Crescent Surgery**

Wilson Health Centre, 236 Prestbury Road, Cheltenham GL52 3EY

L84059 Practice code

**342** surveys sent out

**109** surveys sent back

**32%** completion rate

### **Overall experience**



Comparisons with National results or those of the ICS (Integrated Care System) are indicative only, and may not be statistically significant.

# **Royal Crescent Surgery**



## **Appointment experience**